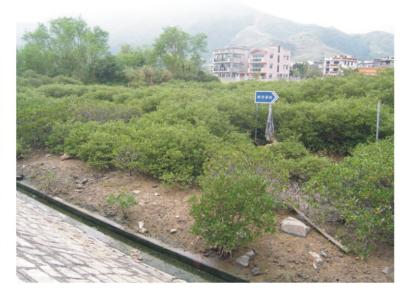

LR6

LR7

Ch'k'd App'd ARCHITECTURAL SERVICES DEPARTMENT

Mott MacDonald

Project
CONSTRUCTION OF A SECONDARY BOUNDARY FENCE AND NEW SECTIONS OF PRIMARY BOUNDARY FENCE AND BOUNDARY PATROL ROAD

Landscape Resources

KAL N.T.S. CAD File Figure 7-2D

LR7

LR8

LR8