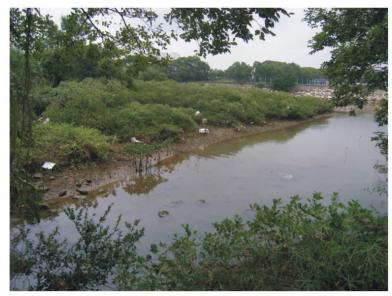

| Rev |        |
| Figure 7-2E |      |          |              |     | Α      |

LR9







LR10



LR10











# Mott MacDonald

Project
CONSTRUCTION OF A SECONDARY BOUNDARY FENCE AND NEW SECTIONS OF PRIMARY BOUNDARY FENCE AND BOUNDARY PATROL ROAD

#### Landscape Resources

| esigned     | TEAM |          | Eng.Chk.     |     |        |
|-------------|------|----------|--------------|-----|--------|
| rawn        | KAL  |          | Coordination |     |        |
| wg.Chk.     | ELK  |          | Approved     | CJF |        |
| N.T.S.      |      | Project  | 216727       |     | Status |
|             |      | CAD File | -            |     |        |
| rawing No.  |      |          |              | Rev |        |
| Figure 7-2F |      |          |              | Α   |        |

LR11



LR11







LR12



LR12

Ch'k'd App'd



ARCHITECTURAL SERVICES DEPARTMENT

## Mott MacDonald

Project
CONSTRUCTION OF A SECONDARY BOUNDARY FENCE AND NEW SECTIONS OF PRIMARY BOUNDARY FENCE AND BOUNDARY PATROL ROAD

#### Landscape Resources



| Designed        | TEAM |          | Eng.Chk.     |     |        |
|-----------------|------|----------|--------------|-----|--------|
| Drawn           | KAL  |          | Coordination |     |        |
| Dwg.Chk.        | ELK  |          | Approved     | CJF |        |
| Scale<br>N.T.S. |      | Project  | 216727       |     | Status |
|                 |      | CAD File | -            |     |        |
| Drawing No.     |      |          |              | Rev |        |
| Figure 7-2G     |      |          |              | Α   |        |







LR1