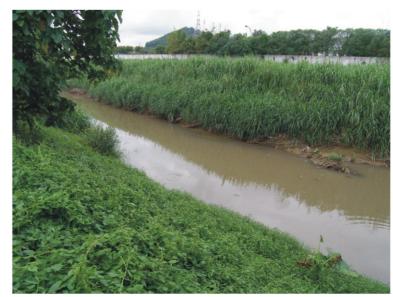

----|--------------|-----|--------|--|
| N.T.S.                |      | Project 216727  CAD File |              |     |        |  |
|                       |      |                          |              |     | Status |  |
| rg.Chk.               | ELK  |                          | Approved     | CJF |        |  |
| awn                   | KAL  |                          | Coordination |     |        |  |
| signed                | TEAM |                          | Eng.Chk.     |     |        |  |







LR6







LR7







Ch'k'd App'd ARCHITECTURAL SERVICES DEPARTMENT



Mott MacDonald

Project
CONSTRUCTION OF A SECONDARY BOUNDARY FENCE AND NEW SECTIONS OF PRIMARY BOUNDARY FENCE AND BOUNDARY PATROL ROAD

Landscape Resources

KAL N.T.S. CAD File Figure 7-2D

LR7







LR8



LR8











## Mott MacDonald

Project
CONSTRUCTION OF A SECONDARY BOUNDARY FENCE AND NEW SECTIONS OF PRIMARY BOUNDARY FENCE AND BOUNDARY PATROL ROAD

#### Landscape Resources

| esigned     | TEAM |          | Eng.Chk.     |     |        |
|-------------|------|----------|--------------|-----|--------|
| rawn        | KAL  |          | Coordination |     |        |
| wg.Chk.     | ELK  |          | Approved     | CJF |        |
| N.T.S.      |      | Project  | 216727       |     | Status |
|             |      | CAD File |              |     |        |
| rawing No.  |      |          |              | Rev |        |
| Figure 7-2E |      |          |              |     | Α      |

LR9







LR10



LR10











# Mott MacDonald

Project
CONSTRUCTION OF A SECONDARY BOUNDARY FENCE AND NEW SECT